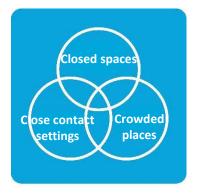

## We ask for residents of Hokkaido to cooperate and adopt the New Hokkaido Style

For the time being, keep a safe distance

Wash your hands

**Cough etiquette** 

Circulate the air

Avoid the three "C"s

Consider using options such as take-out meals or food delivery services